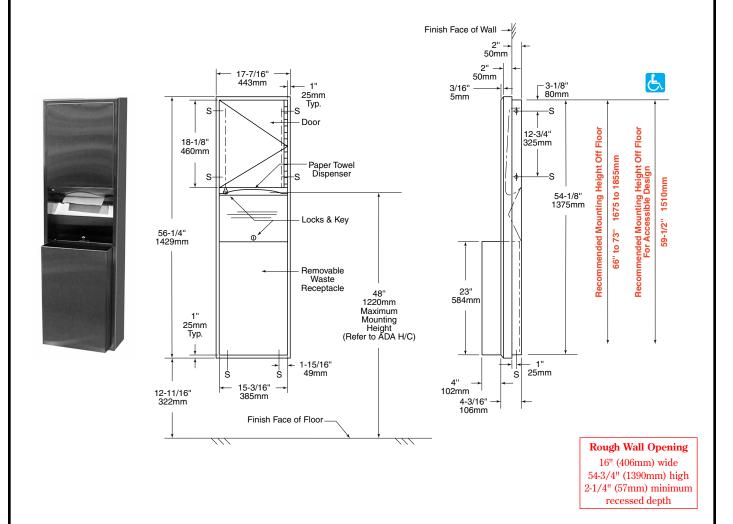

# **INSTALLATION:**

Provide framed rough wall opening 16" wide x  $54\cdot3/4$ " high ( $406 \times 1390 \text{mm}$ ). Minimum recessed depth required to finish face of wall is 2" (51 mm). Allow clearance for construction features that may protrude into rough wall opening from opposite wall. Coordinate with mechanical engineer to avoid pipes, vents, and conduits. If unit projects above top of wainscot, provide aluminum channel or other filler to eliminate gap between skirt and finish face of wall. Mount unit in wall opening with shims between framing and cabinet at all points indicated by an S, then secure unit with  $8 \times 1-1/4$ " ( $4.2 \times 32 \text{mm}$ ) sheet-metal screws (not furnished).