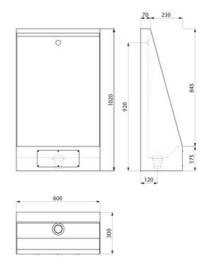

## **TECHNICAL FEATURES**

LP individual urinal - Ref. 130300

| Height    | 1020mm                             |
|-----------|------------------------------------|
| Length    | 300mm                              |
| Width     | 600mm                              |
| Thickness | 1.2mm                              |
| Finish    | Polished satin 304 stainless steel |
| Warranty  |                                    |