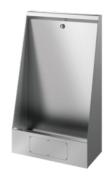

## LP individual urinal

Ref. 130300

Polished satin 304 stainless steel - Floor-standing

## **DESCRIPTION**

LP individual urinal - Ref. 130300

Floor-standing urinal.

Bacteriostatic 304 stainless steel.

Polished satin stainless steel. Stainless steel thickness: 1.2mm

Rear water inlet.

Central drainage.

Supplied with 1 stainless steel rinser and a flexible hose.

Water saving: optimal rinsing with 0.1 L/sec. per service i.e. 0.3L per use.

Waste outlet  $1\frac{1}{2}$ ". Supplied with waste and integrated trap (ref. 785000).

Easy to install and maintain thanks to access panels with theft prevention TORX security screws.

Weight: 15.2kg.