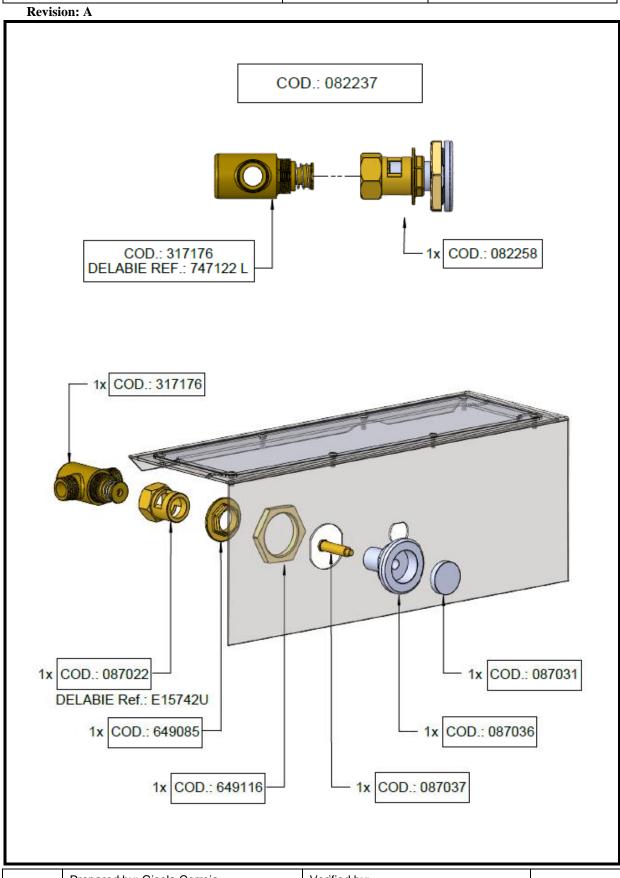

**Revision: A** Combi KOMPACT Satin 1W, w/ **Product** 0610030006 (S) direct flushing, floor standing Description: Reference: WC, right 735 1000 1x COD.: 057055 1x COD.: 083056 1x COD.: 082237 1x COD.: 649055 COD.: 317012 1x COD.: 082239 COD.: 317057 x COD.: 317130 24x COD.: 300072 1x COD.: 083178 2x COD.: 083106 1x COD.: 317045 -1x COD.: 317145 DELABIE Ref.:705255