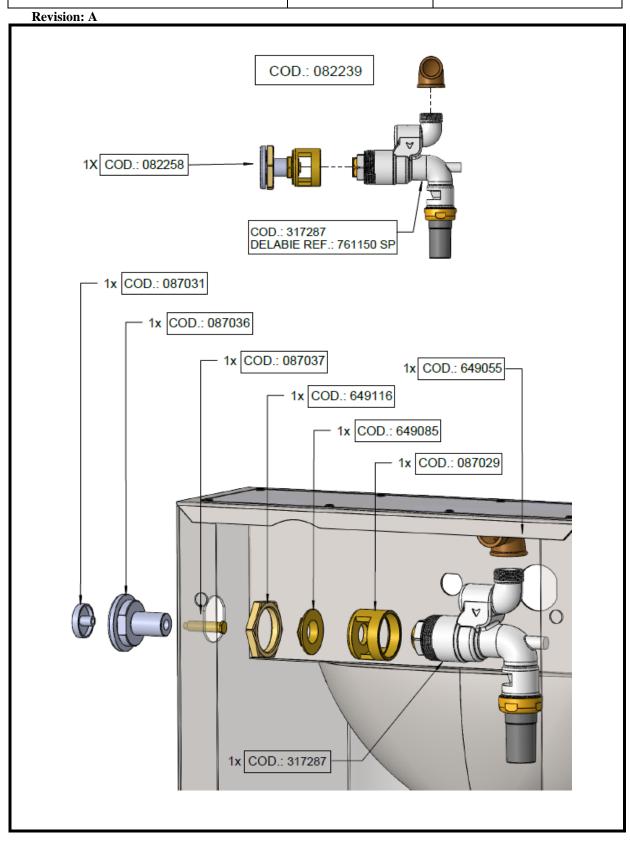

**Revision: A** Combi KOMPACT Satin 1W, w/ **Product** 0610030006 (S) direct flushing, floor standing Description: Reference: WC, right 735 1000 1x COD.: 057055 1x COD.: 083056 1x COD.: 082237 1x COD.: 649055 COD.: 317012 1x COD.: 082239 COD.: 317057 x COD.: 317130 24x COD.: 300072 1x COD.: 083178 2x COD.: 083106 1x COD.: 317045 -1x COD.: 317145 DELABIE Ref.:705255