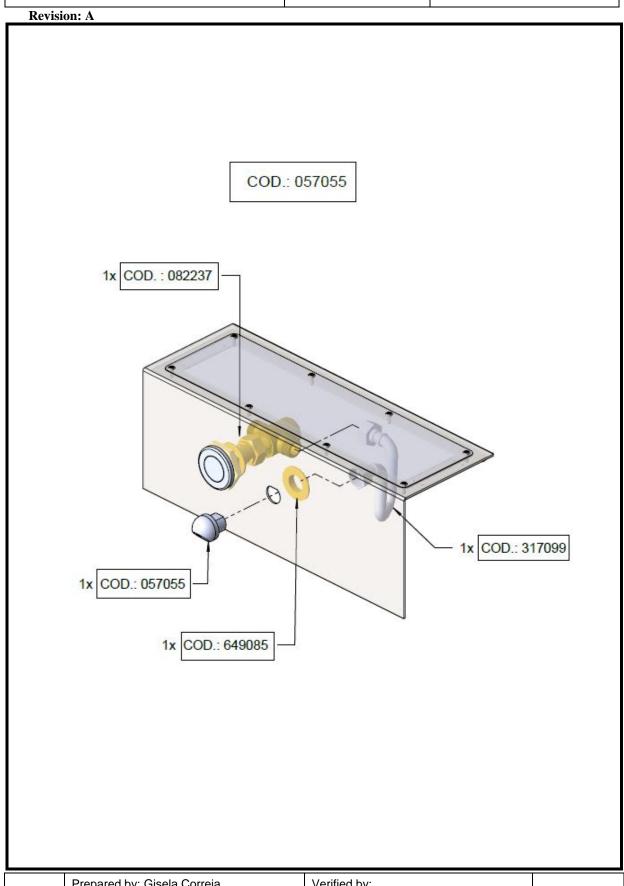

**Revision: A** Combi KOMPACT Satin 1W, w/ **Product** 0610030006 (S) direct flushing, floor standing Description: Reference: WC, right 735 1000 1x COD.: 057055 1x COD.: 083056 1x COD.: 082237 1x COD.: 649055 COD.: 317012 1x COD.: 082239 COD.: 317057 x COD.: 317130 24x COD.: 300072 1x COD.: 083178 2x COD.: 083106 1x COD.: 317045 -1x COD.: 317145 DELABIE Ref.:705255